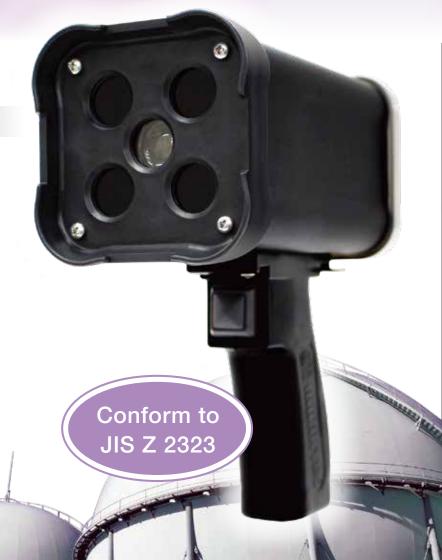

# **Super-Light C-10LB**

**Super Light C-10LB** 

MARKTEC battery-powered handy black-light, Easy handling; Adapting to a harsh-field use

### Safe design for field use

Original design to prevent water intrusion and filter cracking

## Specification

| Battery voltage                | 12.6V                                             |
|--------------------------------|---------------------------------------------------|
| Battery capacity               | 2,500mAh                                          |
| Charging adapter input voltage | AC100V - AC240V 50/60Hz                           |
| Central UV intensity           | Over 4,000μW/cm² *1                               |
| LED Peak wavelength            | 365nm ±5nm                                        |
| UV irradiation range           | Approx. 180 mm in diameter *2                     |
| Lifetime of UV light source    | Approx. 10,000 hours *3                           |
| Spotlight lamp                 | White LED lamp                                    |
| Charging time                  | Approx. 3.5 hours *4                              |
| Continuous-duty time           | Approx. 3 hours *4                                |
| Usage environment              | Ambient temperatures 5 - 40 C                     |
|                                | Relative humidity 20 - 80% (with no condensation) |
| Dimension / weight             | Lamp body:155W $	imes$ 80D $	imes$ 180H mm        |
|                                | Approx. 640g (Including battery)                  |