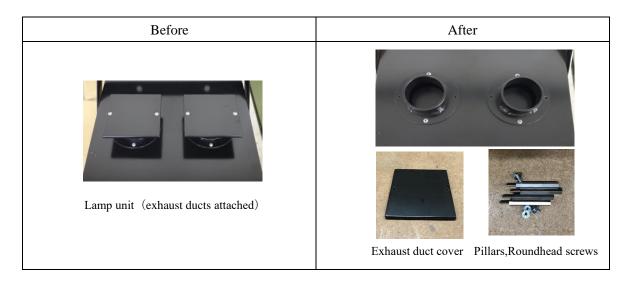

## 2. Content of changes

Until now, Super-light E-40L was delivered with the exhaust ducts attached to the Lamp unit, but we have decided to remove and pack the exhaust duct so that it will not be damaged by impact during transportation. Please install the exhaust duct according to the enclosed assembly manual.