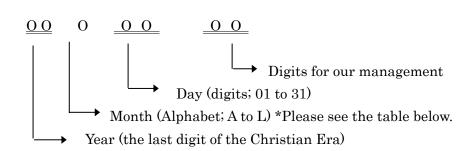

Aerosols (indicated in four digits on the bottom of can)

Products except aerosols (indicated in six digits on the label)

## \* Table for relevant Month and Alphabet

| Α | January   | В | February | C | March    | D | April    |
|---|-----------|---|----------|---|----------|---|----------|
| E | May       | F | June     | G | July     | Н | August   |
| I | September | J | October  | K | November | L | December |