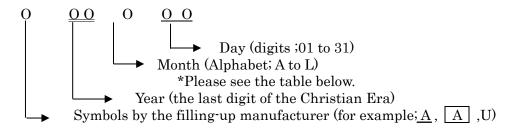

Aerosols (indicated in four digits on the bottom of can)

Products except aerosols (indicated in six digits on the label)

## \* Table for relevant Month and Alphabet

| Α | January   | В | February | C | March    | D | April    |
|---|-----------|---|----------|---|----------|---|----------|
| E | May       | F | June     | G | July     | Н | August   |
| I | September | J | October  | K | November | L | December |